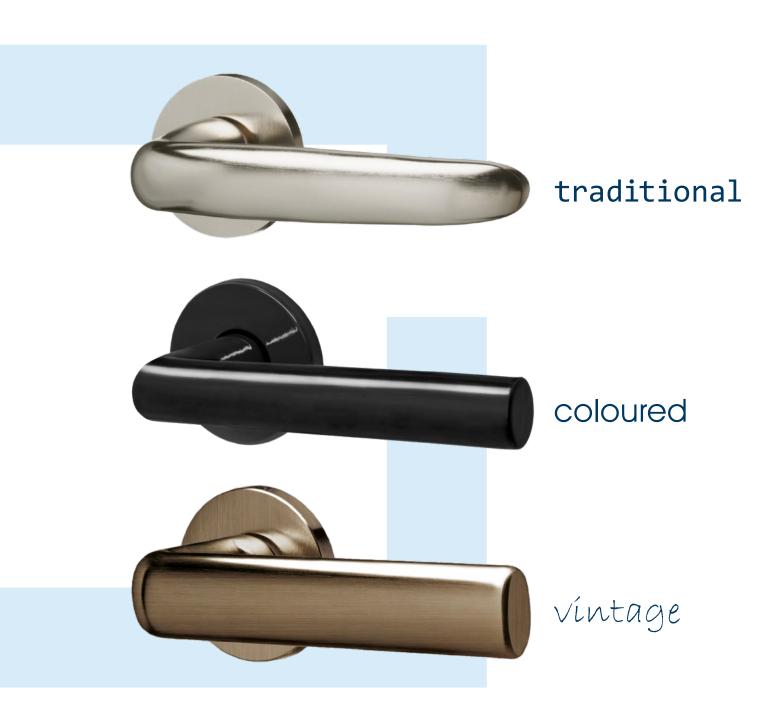

## traditional

The base materials brass and zinc are excellently suited for various surface designs. Refined metal surfaces are among the most important means of expression of architecture. The unique finish conveys a noble decoration as well as a sustainability and finest craftsmanship.

## coloured

For our high quality fittings, we offer a wide range of powder coating colours. No matter whether the company colour, favourite colour, trend colour or even the colour to activate feelings is desired there is a colour tone for every requirement.

## vintage

For high-value object decorations, "vintage" is back in fashion! In order to convey a uniform look, the door and window fittings are also manufactured in the highly sophisticated surfaces.

MEGA 10 brass optic brushed, matt stove-enamelled