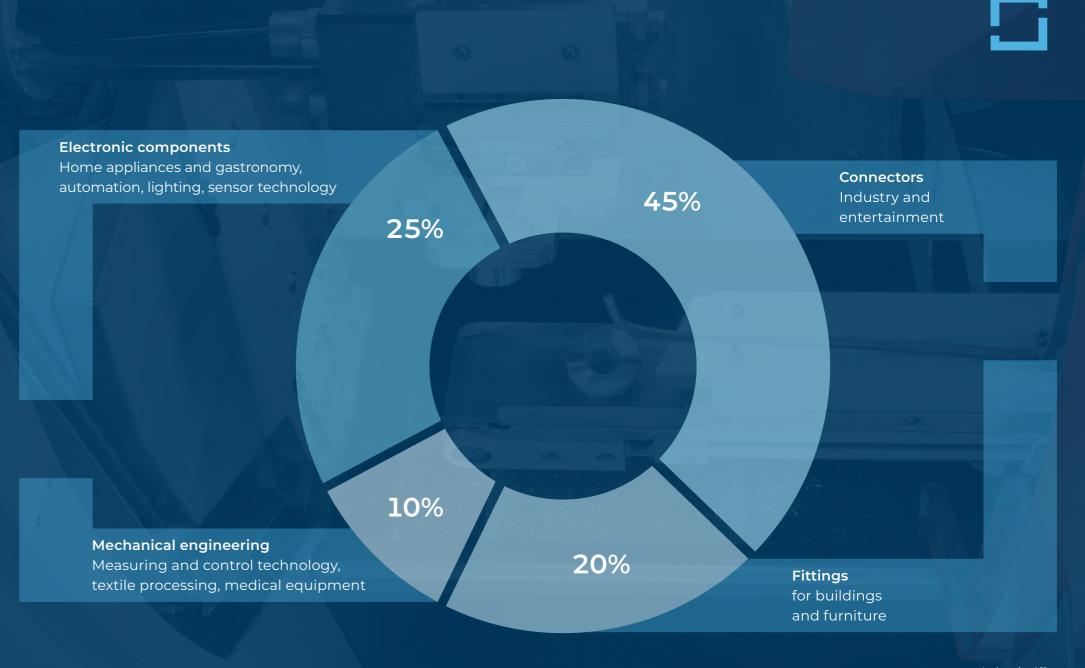

### Individual die casting solutions

No matter what project you would like to implement, we manufacture die-cast parts individually according to your requirements.