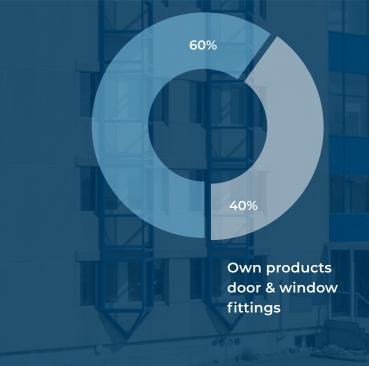

#### Zinc die casting

We produce technical customer parts as well as our own products in various zinc alloys on state-of-the-art casting equipment.